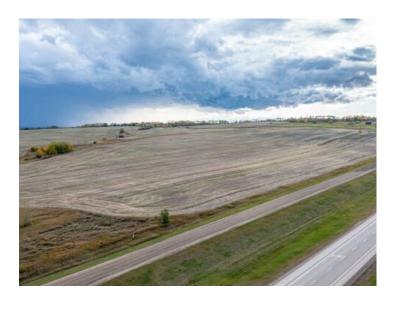

## ON Highway 43 Grande Prairie, Alberta

MLS # A2053233

\$1,100,000

Division: NONE

Lot Size: 135.00 Acres

Lot Feat: 
By Town: Grande Prairie

LLD: 23-71-7-W6

Zoning: AG

Water: 
Sewer: 
Utilities: -

135 acres located just West of Grande Prairie within city limits. A great location only 5 minutes from Costco and situated along Highway 43. Annual ATCO and Telus revenue. Discover an exceptional opportunity with this expansive parcel of land, perfectly positioned for commercial or industrial development. Boasting remarkable potential and nearly direct access to Highway 43, this property offers an enviable location for businesses seeking strategic advantages and convenient transportation links.