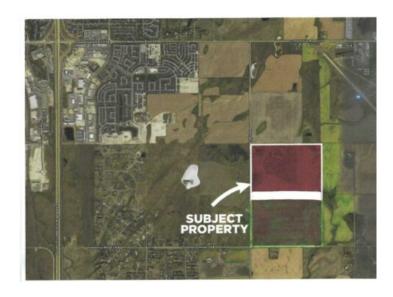

## Range Road 292 W-4 R-29 T-26 S - NW Rural Rocky View County, Alberta

MLS # A2081159

\$4,800,000

Division: NONE

Lot Size: 160.00 Acres

Lot Feat: 
By Town: Airdrie

LLD: 26-26-29-W4

Zoning: AG

Water: 
Sewer: 
Utilities: -

160 ACRES OR 64.7 HECTARES RAW LAND INSIDE BALZAC ANNEXATION. SOUTH EAST OF THE CITY OF AIRDRIE AND NEXT TO ARIDRIE AIRPORT. GREAT INVESTMENT LAND OR SUB-DIVISION POTENTIAL. East of Queen Elizabeth 11 Hwy - East on Township Road 270 - 1 km South on Range Road 292. South West of Airdrie Airport.- This land is extremely well situated to benefit from the expansion around it. With each major announcement, the land becomes more valuable. The MD of Rocky View has set records for development in an effort to meet strong real estate demand in the surrounding areas. Environmental Phase One & Site Plan completed