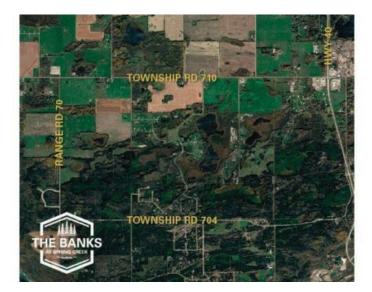

## 58, 704016 Range Road 70 Rural Grande Prairie No. 1, County of, Alberta

THE BANKS AT SPRING CREEK - TREED ACREAGES !!! CITY WATER SERVICE!!! 2.5 - 5.5 acre lots in the new exclusive The Banks at Spring Creek subdivision, Beautifully treed, contoured lands with walkout basement potential on most..... exclusive lots on the banks hold view over Spring Creek Valley, This is arguably one of the most beautiful landscapes in the Grande Prairie area less than 10 minutes from town West of the Nordic Ski Trails or just south of correction line....