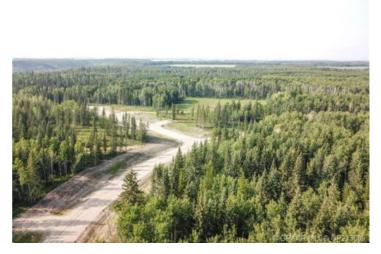

THE BANKS AT SPRING CREEK!! TREED ACREAGES!! CITY WATER SERVICE!!!! 2.5 - 5.5 acre lots in the new exclusive The Banks at Spring Creek subdivision, Beautifully treed, contoured lands with walkout basement potential on most....exclusive lots on the banks hold view over Spring Creek Valley. This is arguably one of the most beautiful landscapes in the Grande Prairie area less than 10 minutes from town West of the Nordic Ski Trails or just south of the correction line.....