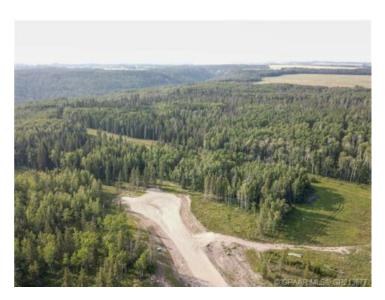

THE BANKS AT SPRING CREEK - TREED ACREAGES !!! CITY WATER SERVICE!!! 2.5 - 5.5 acre lots in the new exclusive The Banks at Spring Creek subdivision, Beautifully treed, contoured lands with walkout basement potential on most..... exclusive lots on the banks hold view over Spring Creek Valley, This is arguably one of the most beautiful landscapes in the Grande Prairie area less than 10 minutes from town West of the Nordic Ski Trails or just south of correction line....