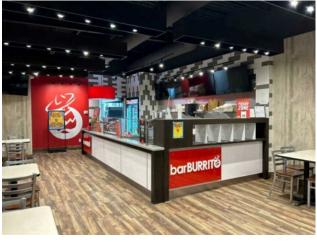

## \$525,000

|                                                                                | Division:   | Calgary          |
|--------------------------------------------------------------------------------|-------------|------------------|
|                                                                                | Туре:       | Business         |
|                                                                                | Bus. Type:  | -                |
|                                                                                | Sale/Lease: | For Lease        |
| barBURRITE                                                                     | Bldg. Name: | -                |
|                                                                                | Bus. Name:  | -                |
|                                                                                | Size:       | 1,250 sq.ft.     |
|                                                                                | Zoning:     | -                |
| -                                                                              |             | Addl. Cost:      |
| -                                                                              |             | Based on Year: - |
| -                                                                              |             | Utilities: -     |
| -                                                                              |             | Parking: -       |
| -                                                                              |             | Lot Size: -      |
| -                                                                              |             | Lot Feat: -      |
| All Equipment, Furniture, and Tools used in daily operations of the restaurant |             |                  |

Opportunity knocks with this rapidly growing franchise. Recently opened in a very desirable neighborhood in South Calgary, with a huge delivery coverage area. Busy intersection of Bow Bottom Trail and Canyon Meadows Drive. Great sales volume in just a few months of operation. Easy to use company app and available on food delivery platforms. Nearby businesses include Starbucks, Coop Gas, Grocery, and much more. This proven and successful franchise allows you to focus on running the location while they take care of all of the marketing and market development. Very easy to operate and ideal for an investor or an owner operator. Please do not disturb staff with any questions.