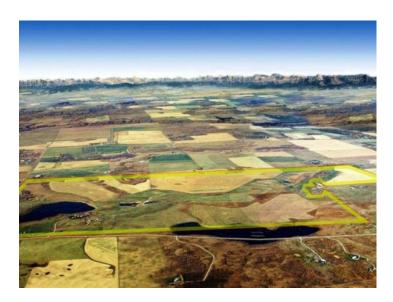

## \$8,600,000

Division:NONELot Size:636.39 AcresLot Feat:-By Town:CochraneLLD:15-27-3-W5Zoning:AG-GenWater:-Sewer:-Utilities:-

Loch Springs 2 Ranch is comprises 636.39 ACRES And can be purchased with the 461.50 Acres to the north for a total of about 1100 acres of gently rolling land with some mountain views located just north of the affluent community of Bearspaw, 15 minutes from Calgary on Lochend Road. Also known as Highway 766, Lochend Road connects Highway 1A in northwest Calgary to villages and towns north in the Municipal District of Rocky View.Lochsprings 1 This 461.50 acre parcel is situated 9 miles north of Hwy 1A on Lochend Road, and north of RR 272 AND 274 is a great property for future development. A rare piece with rolling hills that will provided many home sites with a stunning mountain view. This can be purchased with the 636.91 Acre piece beside it for a total of about 1100 Acres. Also have a conceptual scheme for the property