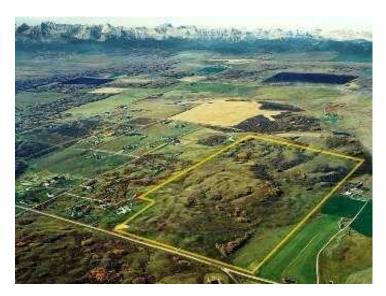

This Rare 308.7 acre parcel is situated 6.6 KM north of Hwy 1A on Lochend Road, bordered to the south by Willow Way subdivision is a great property for future development. A rare piece with rolling hills that will provided many home sites with a stunning mountain view.Sellers would look at vendor financing (VTB). This area is being identified as a future residential growth area in the Bearspaw area, Currently zoned AG, Prime development location. This property provides an excellent opportunity for a developer/investor 308 ACRES of land. It is inside the Bearspaw Area Structure Plan. This land is extremely well situated to benefit from the continuing expansion around it. With each major announcement, the land becomes more valuable. In the MD of Rocky View ready for development to meet strong real estate demand in the surrounding areas. This property a 10- 15 minutes from Calgary..