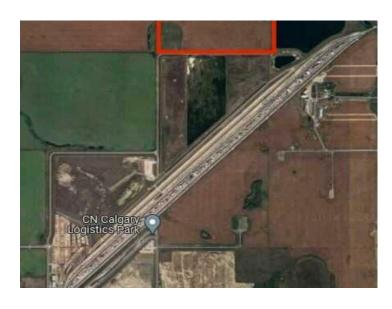

Water: 
Sewer: 
Utilities: -

Check out this prime 1/4 section of land just North of the CN 's Calgary Logistics Park in Rocky View County! Situated within the approved Conrich Area Structure Plan and Conrich Station Conceptual Scheme, this land is earmarked for future industrial use. This property offers a fantastic opportunity to build your new office/yard complex or serve as a valuable holding property. The property taxes for industrial developments in Rocky View County are significantly lower than those in the City of Calgary, making an ideal investment with significant potential for future appreciation. Check out this listing today.