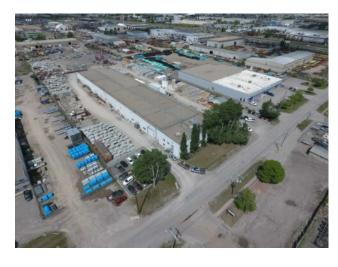

## 8615 48 Street SE Calgary, Alberta

Asphalt

Concrete

Heating: Floors:

Roof:

**Exterior:** 

Water:

Sewer:

MLS # A2154477

\$10,250,000

Lot Size:

Lot Feat:

Division: South Foothills Industrial Type: **Bus. Type:** Sale/Lease: For Sale Bldg. Name: -Bus. Name: Size: 45,630 sq.ft. Zoning: I-G Addl. Cost: **Based on Year: Utilities:** Parking:

4.76 Acres

Landscaped, Level, Private

Inclusions: Multiple cranes, batch plant and exterior crane negotiable

Full production pre-cast concrete manufacturing plant for sale. Can be sold with tenant in place or owner can negotiate with tenant if vacancy is required. 600A, 480V 3 Phase power, One 15 ton crane and six 10 ton cranes, including interior/exterior crane rails. Multiple doors (16'x20', 14'x16', 18'x17', 18'x18'). 3,200 ft2 of quality office space.