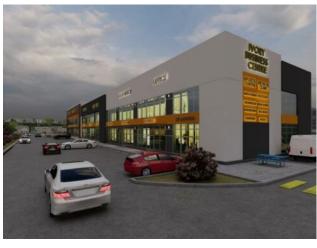

Bldg. Name: 
Bus. Name: 
Size: 1,587 sq.ft.

Zoning: IC

Addl. Cost: 
Based on Year: 
Utilities: 
Parking: 
Lot Size: 
Lot Feat: -

Premier flex retail condo offer a prime location in the Nolan Hill Business Park, with convenient access to major roads in Calgary(Sarcee Trail and Stoney Trail NW). The flexible zoning(I-C) allows for a wide range of business types, making it an attractive option for business owners and investors. The high-quality finishing and abundant natural light further enhance the appeal of these spaces. Great option for an owner-user or an investor. Mezzanine is an option with City's approval. The potential to rent out a second level separately adds to the versatility and income potential. With permitted uses including offices, restaurants, warehouses, showrooms, and many more, there are plenty of opportunities for various types of businesses to thrive.