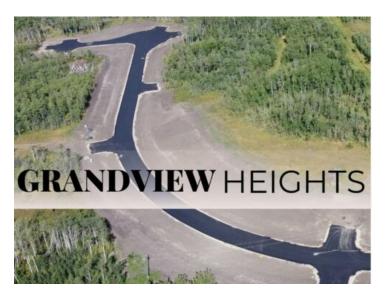

## \$274,900

Division:NONELot Size:5.18 AcresLot Feat:-By Town:DimsdaleLLD:29-71-7-W6Zoning:CR-2Water:-Sewer:-Utilities:-

Welcome to Grandview Heights! Located 12 minutes West of Grande Prairie the Grandview Heights acreage subdivision offers fully paved internal roads leading to beautiful, treed lots ranging in size from 2.57 acres to 8.50 acres. Choose your lot, your house plan, and your builder! Lot 3 Block 1 is 5.18 acres and is almost fully treed with a mix of deciduous trees. This lot would work great for a daylight or walkout basement. Serviced with water and power/gas to the lot line. List price does not include applicable GST. For more information about Grandview Heights or to walk this lot contact your favorite Real Estate Professional today!