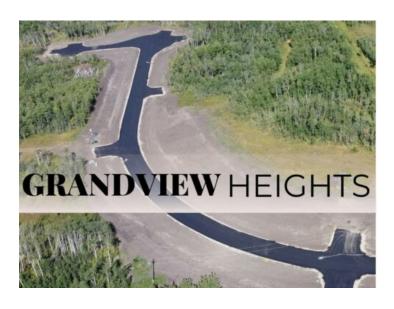

Water: 
Sewer: 
Utilities: -

Located 12 minutes West of Grande Prairie the Grandview Heights acreage subdivision offers fully paved internal roads leading to beautiful, treed lots ranging in size from 2.57 acres to 8.50 acres. Choose your lot, your house plan, and your builder! Lot 5 Block 3 is 6.01 acres and has a mix of deciduous trees and open lot area. Serviced with water and power/gas to the lot line. Permits & Plans in place and willing to sell the plans with the lot. List price does not include applicable GST. For more information about Grandview Heights or to walk this lot contact your favorite Real Estate Professional today!