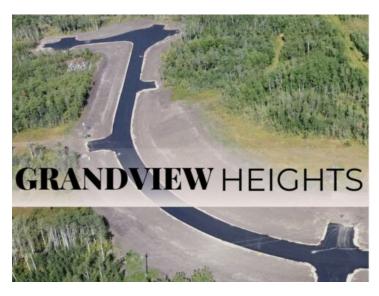

## \$309,900

Division:NONELot Size:8.90 AcresLot Feat:-By Town:WembleyLLD:29-71-7-W6Zoning:CR-2Water:-Sewer:-Utilities:-

Welcome to Grandview Heights! Located 12 minutes West of Grande Prairie, the Grandview Heights acreage subdivision offers fully paved internal roads leading to beautiful, treed lots ranging in size from 2.57 acres to 8.50 acres. Choose your lot, your house plan, and your builder! Lot 6 Block 3 is 8.50 acres, it features a mix of trees and offers some beautiful buildsites! Serviced with power/gas to the lot line. List price does not include applicable GST. For more information about Grandview Heights or to walk this lot contact your favorite Real Estate Professional today!