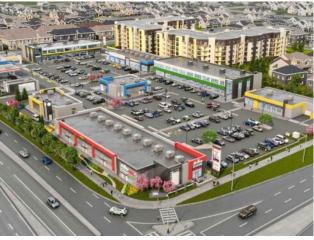

Welcome to Cityscape Square, located in one of the fastest growing neighborhoods in NE Calgary. Prime office space for lease in the heart of the NE. 891-2119 sq ft of space available. Wall to wall windows offer a large amount of natural light into the space. Over 33,000 vehicles per day on Metis Trail offering unrivaled exposure for your business. Access to the shopping center is quick & easy via Metis Trail & Cityscape Drive. Ample surface parking stalls. Pylon & fascia signage available. Potential uses include: Child Education, Health & Wellness, Counselling Services, Professional Services, Medical Use, and much more.