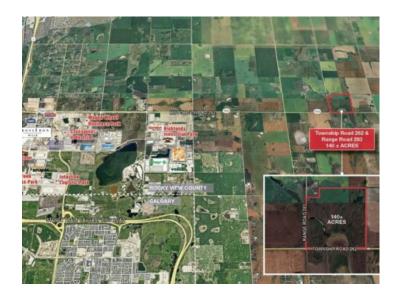

## **Township Road 262 Range Road 283 Rural Rocky View County, Alberta**

MLS # A2170858

\$4,900,000

Division: NONE

Lot Size: 139.50 Acres

Lot Feat: 
By Town: Balzac

LLD: 15-26-28-W4

Zoning: A-GEN

Water: 
Sewer: 
Utilities: -

The subject site is located east of Balzac, Rocky View County, AB, in an area that has seen significant growth and development in recent years. About a 20 minute drive from Airdrie, AB and 18 minutes from Calgary, AB. Close proximity to some major commercial developments, including CrossIron Mills shopping centre, various industrial and logistics parks and retail developments, offering future potential for various types of developments if the parcel is rezoned. Quick and easy access to Crossiron Drive, Dwight McClellan/Metis Trail, Stoney Trail (Calgary ring road) and QE 2, as well as the Calgary International Airport.