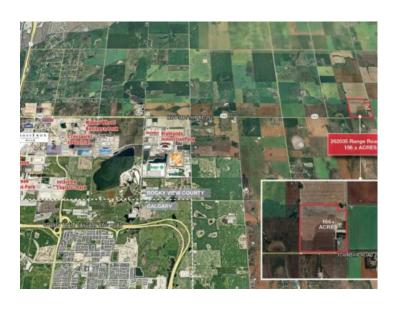

## 262035 Range Road 282 Rural Rocky View County, Alberta

MLS # A2171366

\$5,460,000

Division: NONE

Lot Size: 157.88 Acres

Lot Feat: 
By Town: Balzac

LLD: 15-26-28-W4

Zoning: A-GEN

Water: 
Sewer: 
Utilities: -

DEVELOPMENT LAND + 2 HOUSES As the surrounding community continues to grow and the demand for logistics and commercial services increases, this parcel of land is ideally situated for future development. Potential for additional 140± Acres to be purchased - the site to the West also available for sale. The subject site is located east of Balzac, Rocky View County, AB, which has seen significant growth and development in recent years. About a 20 minute drive from Airdrie, AB and 18 minutes from Calgary, AB. Close proximity to some major commercial developments, including CrossIron Mills shopping centre, various industrial and logistics parks and retail developments, offering future potential for various types of developments if the parcel is rezoned. Quick and easy access to Crossiron Drive, Dwight McClellan/Metis Trail, Stoney Trail (Calgary ring road) and QE 2, as well as the Calgary International Airport. The Location Development Potential Property Details Driving Times FOR SALE | 156 ACRES ±