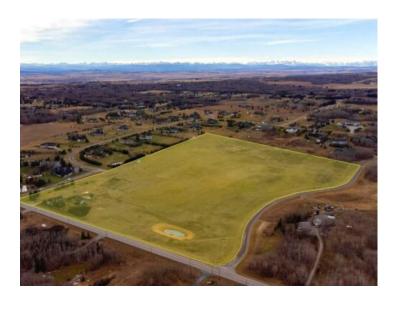

## 260182 Bearspaw Road Rural Rocky View County, Alberta

MLS # A2179299

\$3,450,000

Division: Bearspaw\_Calg

Lot Size: 29.58 Acres

Lot Feat: Cleared

By Town: Calgary

LLD: 1-26-3-W5

Zoning: R-RUR

Water: Well

Sewer: Septic System

Utilities: Electricity at Lot Line, Natural Gas at Lot Line, Sewer, Water

A rare and wonderful opportunity to purchase highly desirable land just outside of Calgary city limits! Nestled in the luxury community of Bearspaw, this scenic and sprawling property boasts 30 acres of picturesque natural beauty. A perfect blend of serenity and convenience, this property offers wide open spaces and the feeling of getting away from the hustle and bustle of city life, while still being less than 10 minutes from Calgary shops and services. This property is 30-acres and offers unparalleled potential for development. With zoning designated as Rural Residential, the land is perfectly positioned for subdivision into smaller lots, each with a minimum size of 3.95 acres (7 Lots). This makes it an ideal investment for those looking to create a boutique residential community, catering to families and individuals who desire the peace of rural living without sacrificing proximity to city amenities.