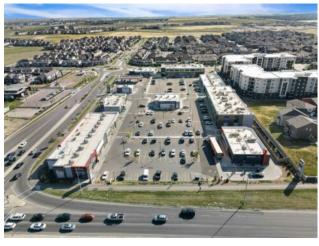

 Addl. Cost:

 Based on Year:

 Utilities:

 Parking:

 Lot Size:
 6.03 Acres

 Lot Feat:

Welcome to Cityscape Square, located in one of the fastest growing neighborhoods in NE Calgary. This Business Centre will offer prime shared/individual office space for lease in the heart of the NE. Office sizes range between 90-120 sf. Over 33,000 vehicles per day on Metis Trail offering unrivaled exposure for your business. Access to the shopping center is quick & easy via Metis Trail & Cityscape Drive. Ample surface parking stalls.