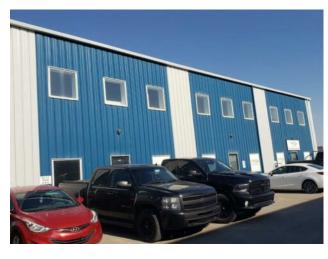

## **1177**, **1185**, **1193**, **8800** Venture Avenue SE Calgary, Alberta

MLS # A2180251

\$2,740,200

Division: Shepard Industrial

Type: Industrial

Bus. Type: 
Sale/Lease: For Sale

Bldg. Name: 
Bus. Name: 
Size: 11,370 sq.ft.

Inclusions: N/A

10,800 sf Office/Warehouse with 6,000 sf fenced yard located in Shepard Industrial Park with convenient access to 84th Street, Glenmore, Stoney and Deerfoot trails. The warehouse has storage, radiant heat and make up air. Bring in the New Year in your new location. This property is also listed for lease.