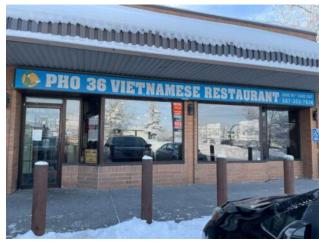

n/a

MLS # A2181665

\$289,000

Whitehorn Retail

Division:

Type:

Pho 36 is in as great a location as you can imagine. It is within walking distance of the LRT station and accessible in any direction. After 11 years, the owner is looking forward to retirement. It was a family owned business with steady income from dine in and take out options. The parking lot is spacious and there are multiple spots located in front and on the side on the restaurant.