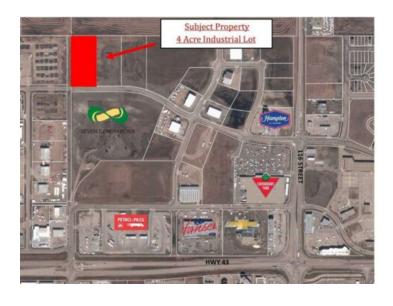

## 11906 104 Avenue Grande Prairie, Alberta

MLS # A2184775

\$1,600,000

Division: Westgate

Lot Size: 4.00 Acres

Lot Feat: City Lot

By Town: 
LLD: 
Zoning: IG - General Industrial

Water: Public

Sewer: Public Sewer

Utilities: Electricity at Lot Line, Natural Gas at Lot Line

Final Phase of Westgate Business Park. Providing you access to the thriving economies in the oil & gas, agriculture, and forestry industries. This High visibility 4 -acre Industrial lot offers direct access to all major transportation routes. Close to Grande Prairie Regional Airport and the new Grande Prairie Regional Hospital. Grande Prairie is the service hub for northern Alberta and British Columbia, with a demographic service area of more than 275,000 people. Limited premier lots still available and this is the ideal place to built your business. Wexford offers build-to-suit options to bring your design plans to life. Call a commercial REALTOR® today for more information.