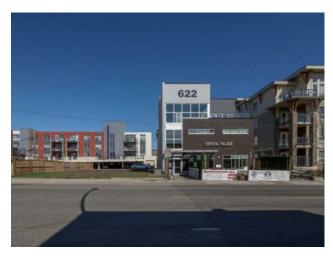

## **622 Edmonton Trail NE** Calgary, Alberta

MLS # A2187310

Inclusions: N/A

The 2nd floor is 1624 square feet. 3rd floor is 1363 square feet. Are you looking for an amazing location? This space just on Edmonton Trail offers amazing views of downtown! The second and third floor are currently available for lease with the third floor having a balcony. The rest of the building consists of a holistic health care company in the basement and the main floor will soon be home to a dental office. Call your favourite real estate agent today to set up a showing.