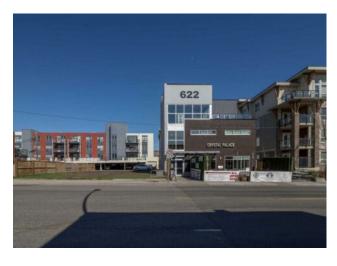

## **622 Edmonton Trail NE** Calgary, Alberta

MLS # A2187316

\$2,900,000

Division: Renfrew Mixed Use Type: **Bus. Type:** Sale/Lease: For Sale Bldg. Name: -Bus. Name: Size: 6,289 sq.ft. Zoning: C-COR1 Addl. Cost: **Based on Year:** 

Floors: **Utilities:** Roof: **Exterior:** Parking: Water: Lot Size: Sewer: Lot Feat:

Inclusions:

**Heating:** 

N/A

Discover an incredible investment opportunity in the heart of Calgary's Renfrew neighbourhood! This modern, 7 year old, 3-story commercial property offers versatile spaces, and plenty of outdoor patio areas, including on the main floor, third floor, and rooftop. The main floor is occupied by a new Dental Office which the upper two floors are occupied by martial arts and yoga. The basement is occupied by a holistic health company. Situated in a prime location with excellent local amenities and a C-COR1 f2.5h16 zoning, this property is ideal for business owners or investors looking for growth potential. Don't miss the chance to make this dynamic space your own.