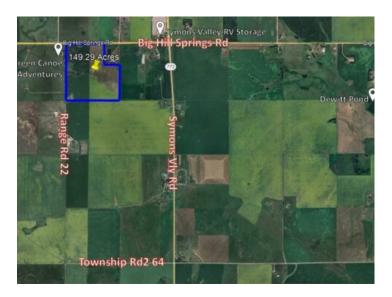

## Big Hill Springs Road RGE 22 Rural Rocky View County, Alberta

## \$2,999,000

Division:NONELot Size:149.29 AcresLot Feat:-By Town:AirdrieLLD:35-26-2-W5Zoning:A-GENWater:NoneSewer:-Utilities:-

150 acres+/- rolling land with a seasonal pond, north boundary fronts onto Big Hill Springs Rd and between Range Road 21 and 22. Prime location with both country quiet and city convenient. Great investment opportunity as development is happening right now-within the City of Airdrie- Big Hill Springs Road-(West side). Located just 10 km west of Airdrie- Cross Iron Mills, Balzac and COSTCO are just minutes away.