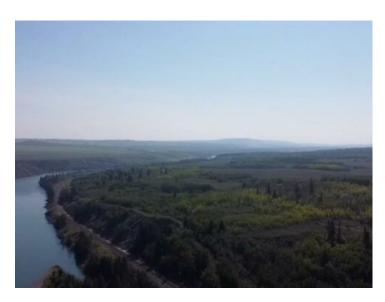

This land is close to Cochrane, Currently zoned AG, Prime development location. This 192.65 Acres can be sold with adjoining property of 406 Acres. This property provides an excellent opportunity for a developer/investor. 598.65. ACRES of land in total. It is Located one mile West of Cochrane city limits. This has one or 2 miles if bought together of River frontage and Mountain views siding onto the Bow River, This land is extremely beautiful and gives you lots of options to work with. The land becomes more valuable as Cochrane expands to the West. It is in MD of Rocky View. where there is a high real estate demand in the surrounding areas.