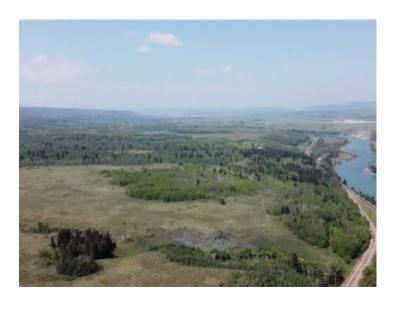

Water: None

Sewer: 
Utilities: -

Public Remarks: Sellers would look at vendor financing (VTB). This land is close to Cochrane, Currently zoned AG, Prime development location. This property provides an excellent opportunity for a developer/investor. 406. ACRES of land it can be also sold with the 160 Acres right beside it for a total of 566Acres along the river that would give you 1miles of river front.. It is Located one mile West of Cochrane city limits. This has about one mile of River frontage and views siding onto the Bow River, This land is extremely beautiful and gives you lots of options to work with. The land becomes more valuable as Cochrane expands to the West. It is in MD of Rocky View. where there is a high real estate demand in the surrounding areas.