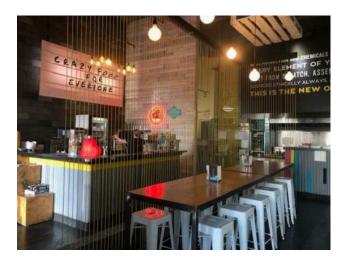

Floors: Roof: **Exterior:** Parking: Water: Lot Size: Sewer: Lot Feat:

Inclusions:

**Heating:** 

n/a

Beautiful and modern burger restaurant and shakes in Beltline. 2,142 sq ft space (1,373 sq ft main floor and 769 sq ft basement for storage). Low monthly rent \$5,301 (included op. cost, all utilities and GST). Currently operating as a burger restaurant and shakes, but you can change the food concept for anything you wish (no need Landlord's approval). Fully equipped and operational ready to take over. Seating capacity inside for 40 people, front patio. Financial books available after NDA signed.