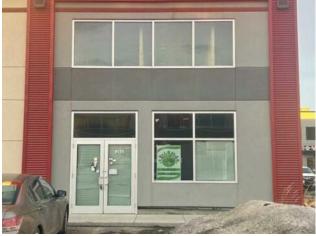

## 135, 10960 42 Street NE Calgary, Alberta

Heating: Floors:

Roof:

**Exterior:** 

Water:

Sewer:

Inclusions:

\_

## \$649,900

|  | Division:   | Saddleridge Industrial |
|--|-------------|------------------------|
|  | Туре:       | Mixed Use              |
|  | Bus. Type:  | -                      |
|  | Sale/Lease: | For Sale               |
|  | Bldg. Name: | -                      |
|  | Bus. Name:  | -                      |
|  | Size:       | 1,390 sq.ft.           |
|  | Zoning:     | I-B                    |
|  |             | Addl. Cost:            |
|  |             | Based on Year: -       |
|  |             | Utilities: -           |
|  |             | Parking:               |
|  |             | Lot Size:              |
|  |             | Lot Feat: -            |
|  |             |                        |

Good size corner unit in the Jacksonport Square, close to Country hills Blvd & Metis Trail. 1390 sq.ft main level with 1210 sq.ft mezzanine Interior improvements have commenced, and will be sold with current plans and design.. The second floor mezzanine has been added with no support columns needed on the main floor. Framing, mechanical, and plumbing work has started. The plan shows nine second floor office cabins with a conference room and pantry area. Main floor area designed for a showroom and offices in rear. Great multi office space.