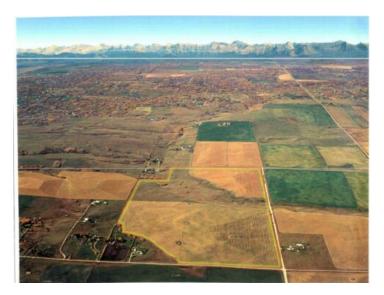

## W-5 R-2, T- 26 ,S-9 Q-SE & SW Range Road 24 Road NW MLS # A2190238 Rural Rocky View County, Alberta

\$8,750,000

Division: Bearspaw\_Calg

Lot Size: 281.00 Acres

Lot Feat: 
By Town: Calgary

LLD: 9-26-2-W5

Zoning: AG-GENERAL

Water: None

Sewer: 
Utilities: -

Sellers would look at vendor financing (VTB). This area is being identified as a future residential growth area between Calgary and Bearspaw, Currently zoned AG, Prime development location. This property provides an excellent opportunity for a developer/investor.281 ACRES of land. It is inside the Bearspaw Area Structure Plan. .Located 1/4 mile north of the Calgary city limits near the northwest Calgary community of Rocky Ridge Ranch. Between Rocky Ridge Road and Range Road 23. .- This land is extremely well situated to benefit from the continuing expansion around it. With each major announcement, the land becomes more valuable. The MD of Rocky View has set records for development to meet strong real estate demand in the surrounding areas. This property a minute from Calgary.. This property is located within an approved Area Structure Plan in Rocky View County