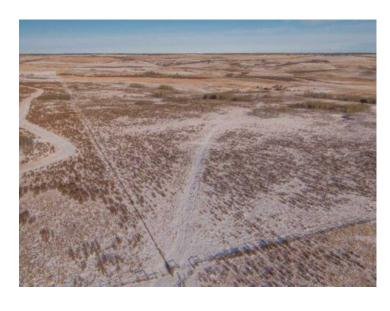

## Horse Creek Road Rural Rocky View County, Alberta

MLS # A2190928

\$2,500,000

Division: NONE

Lot Size: 164.00 Acres

Lot Feat: 
By Town: Cochrane

LLD: 6-27-4-W5

Zoning: RF

Water: See Remarks, Well

Sewer: -Utilities: -

Incredible scenic 1/4 section of land. There is also an adjoining 1/4 section of land that can be purchased in conjunction with this one. Potentially 1/2 section of land only minutes from Cochrane off of Horse Creek Road. Rolling hills, lush greens and groups of trees cover the land. Suitable for grazing/agriculture now or as an investment/development. The last water test yielded an amazing 60 GPM. Nearby subdivisions have smaller 4 acre parcel rural residential homes. The potential and opportunities are endless. owner will look at all offers