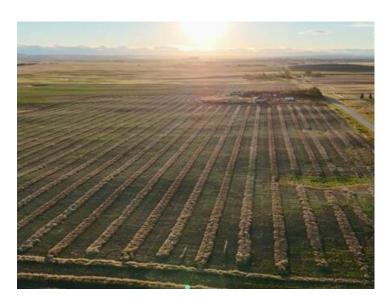

## 284199 Township Road 224 Rural Rocky View County, Alberta

## \$2,950,000

Division:NONELot Size:49.99 AcresLot Feat:-By Town:CalgaryLLD:28-22-20-W4Zoning:AgriculturalWater:NoneSewer:-Utilities:-

Prime opportunity for developers and investors! This 50-acre parcel of bare land sits on the southern border of Calgary, offering immense potential for future development. With proximity to major roadways, growing communities, and essential amenities, this land is perfectly positioned for residential, or mixed-use projects. Whether you're looking to capitalize on Calgary's expanding city limits or secure a strategic long-term investment, this rare offering provides endless possibilities. Don't miss this chance to own a piece of Calgary's future growth—inquire today!