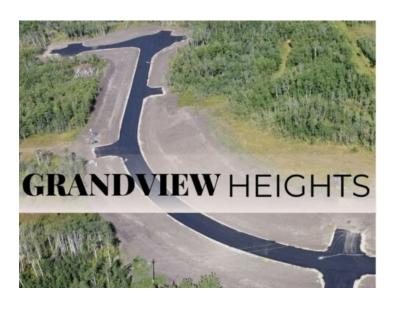

Water: None

Sewer: 
Utilities: -

Welcome to Grandview Heights! Located 12 minutes West of Grande Prairie, the Grandview Heights acreage subdivision offers fully paved internal roads leading to beautiful, treed lots ranging in size from 2.57 acres to 8.50 acres. Choose your lot, your house plan, and your builder! Lot 5 Block 2 is 3.26 acres, it features a mix of trees and offers some beautiful buildsites and is serviced with water and power/gas to the lot line. List price does not include applicable GST. For more information about Grandview Heights or to walk this lot contact your favorite Real Estate Professional today!