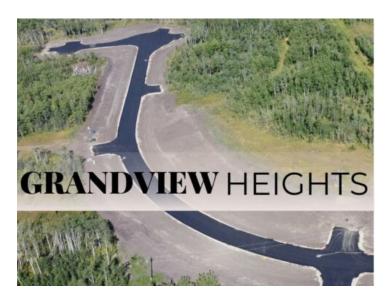

## \$239,900

Division:NONELot Size:3.31 AcresLot Feat:-By Town:WembleyLLD:29-71-7-W6Zoning:CR-2Water:NoneSewer:-Utilities:-

Welcome to Grandview Heights! Located 12 minutes West of Grande Prairie, the Grandview Heights acreage subdivision offers fully paved internal roads leading to beautiful, treed lots ranging in size from 2.57 acres to 8.50 acres. Choose your lot, your house plan, and your builder! Lot 4 Block 2 is 3.31 acres, it features a mix of trees and offers some beautiful buildsites and is serviced with water and power/gas to the lot line! List price does not include applicable GST. For more information about Grandview Heights or to walk this lot contact your favorite Real Estate Professional today!