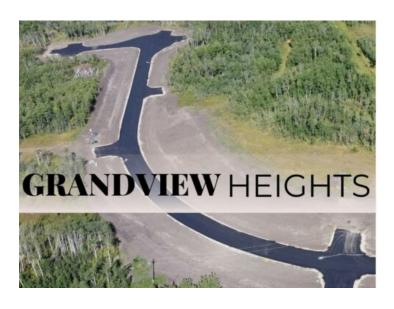

Water: None

Sewer: 
Utilities: -

Welcome to Grandview Heights! Located 12 minutes West of Grande Prairie, the Grandview Heights acreage subdivision offers fully paved internal roads leading to beautiful, treed lots ranging in size from 2.57 acres to 8.50 acres. Choose your lot, your house plan, and your builder! Lot 3 Block 2 is 3.20 acres, it features a mix of trees and offers some beautiful buildsites and is serviced with water and power/gas to the lot line. List price does not include applicable GST. For more information about Grandview Heights or to walk this lot contact your favorite Real Estate Professional today!