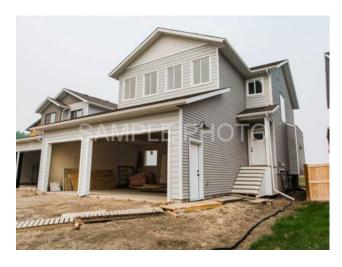

## 10706 150 Avenue Rural Grande Prairie No. 1, County of, Alberta

MLS # A2192331

\$679,900

| Division: | Whispering Ridge                                                     |        |                  |  |  |  |
|-----------|----------------------------------------------------------------------|--------|------------------|--|--|--|
| Type:     | Residential/House                                                    |        |                  |  |  |  |
| Style:    | 2 Storey                                                             |        |                  |  |  |  |
| Size:     | 1,938 sq.ft.                                                         | Age:   | 2025 (0 yrs old) |  |  |  |
| Beds:     | 3                                                                    | Baths: | 2 full / 1 half  |  |  |  |
| Garage:   | Triple Garage Attached                                               |        |                  |  |  |  |
| Lot Size: | 0.16 Acre                                                            |        |                  |  |  |  |
| Lot Feat: | Back Yard, City Lot, Front Yard, Rectangular Lot, Standard Shaped Lo |        |                  |  |  |  |

Inclusions: \$10000 cash back for appliances and/or other inclusions

NOW OFFERING A \$10,000 Cash back incentive. &Idquo; The Meghan" by Little Rock Builders is a 1900+ sq ft 2 story plan with a walk out basement, bonus room & upstairs laundry! This house is located in Whispering Ridge 10706 150 Ave. The main floor offers a functional open space that's great for hosting & entertaining. The kitchen, living and dining area is open, bright, super functional. It has a walk-through pantry that leads you into a boot room entry coming in from the garage. Plus there is a nice sized front entry. Upstairs you' Il find 3 bedrooms, 2 full bathrooms, a bonus room & laundry room. The master bedroom includes a large wall in closet, beautiful ensuite and a large bedroom space. And you will appreciate the functional touches of the laundry room, double sinks in the main bath and the large bonus room. The oversized garage measures 36 X 25'6" giving you lots of space for vehicles & toys! Possession will be 3-4 months after we receive a conditional offer.