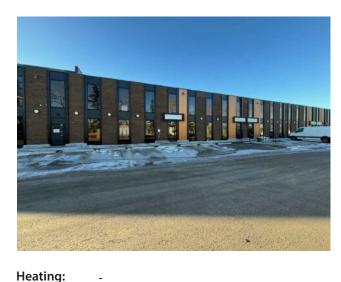

## 1223 38 Avenue NE Calgary, Alberta

MLS # A2193000

\$1,802,843

McCall

Parking:

Lot Size:

Lot Feat:

Division:

Type: Industrial

Bus. Type: Sale/Lease: For Sale

Bldg. Name: Bus. Name: Size: 8,881 sq.ft.

Zoning: I-G

Addl. Cost: Based on Year: Utilities: -

Inclusions: N/A

Floors:

Roof:

**Exterior:** 

Water:

Sewer:

Industrial condo bay totalling 8,881 sq.ft. with 6,360 sq.ft. on the main floor and 2,521 sq.ft. mezzanine. 10' x 10' dock loading door. 21' Ceiling in the warehouse. 4 Assigned parking stalls with 19 visitor parking stalls on site. 68' marshalling area. Upgraded with new RTU, LED lighting, new man and overhead door, new unit heater and electrical panel (100A/600V). Condo Fees: \$1.25/sq.ft. (est. 2025).