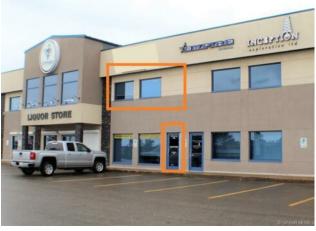

Well-kept office space in the busy Richmond Centre just off Highway 40 on the edge of the Richmond Industrial Park, Shared with many local thriving businesses such as Vintage Wine & Spirits, A-1 Licence & Registry, Cedar Gems Tobacconist and many other well now establishments. This clean, air-conditioned office space has three good-sized offices, a large boardroom, a storage area, and a washroom. This is in a high-traffic location with excellent parking and incredible exposure. Total Rent is \$1400/month + GST and includes all utilities (The only additional fee is for monthly garbage removal and sidewalk snow removal).