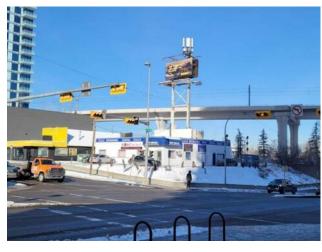

## 1502 10 Avenue SW Calgary, Alberta

MLS # A2195396

\$2,250,000

Division: Sunalta Type: Retail **Bus. Type:** Sale/Lease: For Sale Bldg. Name: -Bus. Name: Size: 3,154 sq.ft. Zoning: Commercial Addl. Cost:

**Heating:** Floors: **Based on Year:** Roof: **Utilities: Exterior:** Parking: Water: Lot Size: Sewer: Lot Feat:

Inclusions:

N/A

Location has high exposure on 14 street. Ideal location for Retail Store or Future Redevelopment or holding property with revenue. The property has revenue leases for the Cell Tower and Pattison Billboard sign. The lot is rectangle and with just over 9500 square feet. The building is just over 3200 square feet. Currently the building is operating as a retail outlet and print shop. Pre application has been started giving opportunity to a 10 storey building with retail on main floor and apartment suites on the upper floors. The site currently has in three revenue streams ... Cell tower, Billboard and potential for building Lease.