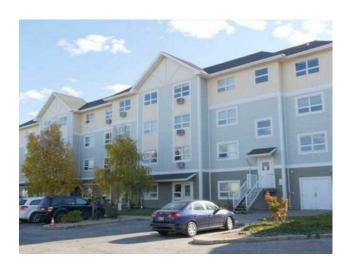

## 334, 10402 111 Street Grande Prairie, Alberta

MLS # A2195510

\$204,900

Division: Westgate Residential/Low Rise (2-4 stories) Type: Style: Apartment Size: 775 sq.ft. Age: 2003 (22 yrs old) **Beds:** Baths: Garage: Assigned, Stall Lot Size: Lot Feat:

Emerald Gardens has a great reputation for creating a wonderful community for people who want independent or require assisted living. Third floor condo available on "owned" side of Condominium features 1 bedroom, 1 den and 3-piece bathroom. Updates to the unit includes vinyl plank flooring throughout. The den is large enough to have a spare bed or couch to be used as a TV room or office. Walk in storage closet with power plugs. \*Second floor amenities; rec room, hairdresser, gym, library, laundry facilities and guest suite. (For a fee: laundry, housekeeping, and meal service is available). CONDO FEES \$690/MONTH cover: gas, electricity, common area maintenance, sewer, garbage, snow removal and reserve fund contribution. There is one parking stall assigned to unit & guest parking available to units for no fee.