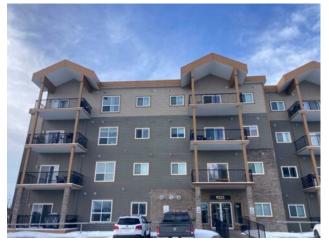

## 203, 9225 LAKELAND DR Grande Prairie, Alberta

## MLS # A2195768

Forced Air, Natural Gas

Concrete, Wood Frame

Laminate, Tile

## \$185,000

| Division: | Lakeland                           |        |                   |  |
|-----------|------------------------------------|--------|-------------------|--|
| Туре:     | Residential/Low Rise (2-4 stories) |        |                   |  |
| Style:    | Apartment-Low-Rise (1-4)           |        |                   |  |
| Size:     | 866 sq.ft.                         | Age:   | 2006 (19 yrs old) |  |
| Beds:     | 2                                  | Baths: | 2                 |  |
| Garage:   | Owned, Stall                       |        |                   |  |
| Lot Size: | -                                  |        |                   |  |
| Lot Feat: | -                                  |        |                   |  |
|           | Water:                             | -      |                   |  |
|           | Sewer:                             | -      |                   |  |
|           | Condo Fee                          | \$ 673 |                   |  |
|           | LLD:                               | -      |                   |  |
|           | Zoning:                            | rm     |                   |  |

Floors:

Roof:

**Basement:** 

**Exterior:** 

Updated 2 bed 2 bath corner unit Condo in the Vistas with 2 parking stalls! This condo has had new flooring and features an open concept layout in the living room, dining and kitchen with a patio door leading to your covered deck. The master bedroom has a full ensuite bathroom with a shower. There a second full bathroom and 2ned spare bedroom. This condo will be available for you to move in mid June when the tenant moves out. Condo fees 673/ month