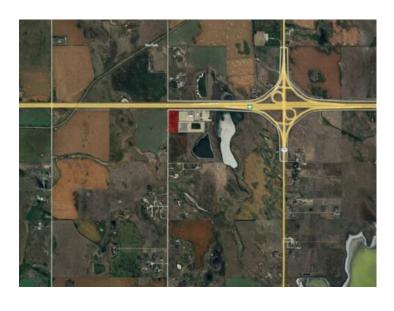

## 241202 Vale View Road Rural Rocky View County, Alberta

MLS # A2196360

\$2,900,000

Division: NONE

Lot Size: 10.03 Acres

Lot Feat: 
By Town: Chestermere

LLD: 10-24-27-W4

Zoning: C-HWY

Water: Well

Sewer: 
Utilities: -

Prime Highway Commercial Opportunity! This 10-acre parcel, located just east of Chestermere in Rocky View County, boasts a strategic location on the south side of Highway 1 with high visibility to over 27,000 vehicles daily. Zoned C-HWY, this property offers the perfect setting for your business, attracting traffic heading east to Langdon, Drumheller, Strathmore, and beyond. With easy access from the interchange, your business will be easily accessible to customers. Don't miss this chance to join reputable businesses like ArrKann Trailer and RV Center, Butler Built, and Remuda Building Ltd. in this thriving highway development. Seize this opportunity to put your business where people can see it!