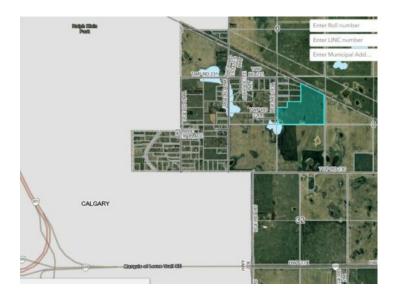

Water: Other

Sewer: 
Utilities: -

Opportunity Knocks At Your Door!! Attention all investors and developers, we are pleased to bring you a 92.48 acre land parcel with an unbeatable location for near future growth. The recent PRAIRIE ECONOMIC GATEWAY AGREEMENT between the City of Calgary and Rockyview County brings an incredible number of opportunities to this area. This parcel lies right next to the approved plan area. As well, HOTCHKISS, one of Calgary's newest communities, is only a couple of minutes away. A road allowance at the east edge of the property will then make access to 146 Ave even easier\* (subject to Rockyview County approval). This property is a golden opportunity which is right next to city limits and developments at the cost of only \$53525.00 Per Acre. Call before you miss this chance!!