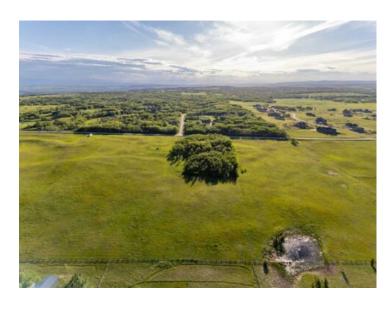

Zoning: A-GEN

Water: Well

Sewer: 
Utilities: -

BEARSPAW LAND OPPORTUNITY || Located just minutes West of Calgary on paved roads is this incredible 39.69 acre parcel with Ag General zoning. With a blend of native prairie pasture, a bluff of trees for privacy and a gentle sloping hillside, this property is well suited for a natural walkout. The land use allows for 2 dwellings, an accessory building up to 10,010 square feet and 20 animal units. It is an ideal property for those wanting the benefits and space of rural living with the location and convenience that comes with being close to Calgary and Cochrane. A drilled well is nicely situated on the land for your future development or grazing needs. GST is applicable.