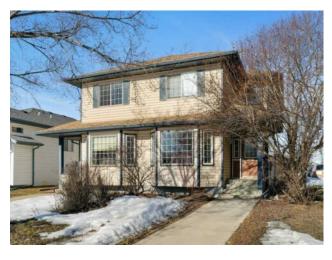

## 9364 Lakeland Drive Grande Prairie, Alberta

MLS # A2202516

\$277,500

| Division: | Lakeland                        |        |                   |  |  |
|-----------|---------------------------------|--------|-------------------|--|--|
| Туре:     | Residential/Duplex              |        |                   |  |  |
| Style:    | 2 Storey, Attached-Side by Side |        |                   |  |  |
| Size:     | 1,241 sq.ft.                    | Age:   | 2000 (25 yrs old) |  |  |
| Beds:     | 4                               | Baths: | 2 full / 1 half   |  |  |
| Garage:   | Parking Pad                     |        |                   |  |  |
| Lot Size: | 0.06 Acre                       |        |                   |  |  |
| Lot Feat: | Back Lane                       |        |                   |  |  |
|           |                                 |        |                   |  |  |

Features: Laminate Counters, No Smoking Home

Inclusions: N/A

Well-Maintained 4-Bedroom Half Duplex in Lakeland – Prime Investment Opportunity! Brand new Shingles being replaced in May. Welcome to this beautiful 2-storey half duplex located in the highly desirable community of Lakeland, Grande Prairie, AB. Offering 1,241 sq. ft. of living space, this well-maintained and exceptionally clean home is perfect for families, first-time buyers, or investors looking for a prime opportunity. Inside, you'll find a spacious layout with 4 bedrooms and 2.5 bathrooms, providing ample room for comfortable living. The fully finished basement adds extra living space, perfect for a recreation room, home office, or additional storage. The property features rear parking for convenience, and is situated in a sought-after neighborhood known for its parks, scenic trails, shopping, and schools—all just moments away. Investment Potential This half duplex is part of a full duplex listing, making it a fantastic investment opportunity. Live in one side while renting out the other to generate passive income, or add both units to your rental portfolio. ?? Key Features: ? 1,241 sq. ft. 2-storey half duplex ? 4 Bedrooms, 2.5 Bathrooms ? Fully Finished Basement for extra living space ? Rear Parking for added convenience ? Desirable Lakeland Community – close to parks, trails, shopping & schools ? Investment Potential – Option to purchase both sides of the duplex! Don't miss out on this incredible opportunity! Book your showing today.