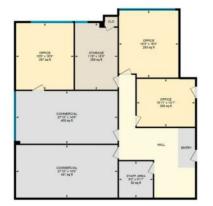

## \$499,000

| Division:   | Westwinds      |   |
|-------------|----------------|---|
| Туре:       | Office         |   |
| Bus. Type:  | -              |   |
| Sale/Lease: | For Sale       |   |
| Bldg. Name: | -              |   |
| Bus. Name:  | -              |   |
| Size:       | 2,333 sq.ft.   |   |
| Zoning:     | I-B f0.5       |   |
|             | Addl. Cost:    | - |
|             | Based on Year: | - |
|             | Utilities:     | - |
|             | Parking:       | - |
|             | Lot Size:      | - |
|             | Lot Feat:      | - |
|             |                |   |

This spacious 2322 sq. ft. commercial condo offers a fantastic opportunity for both investors and business owners. Currently leased to long-term tenants on a flexible month-to-month arrangement, this property provides consistent rental income with the option to keep tenants in place or explore other opportunities. With its prime location and ample space, this unit is ideal for a variety of commercial uses. Whether you're looking for an investment property or a space to establish your own business, this condo offers great potential. NDA would be required prior to disclosing exact details of the property.