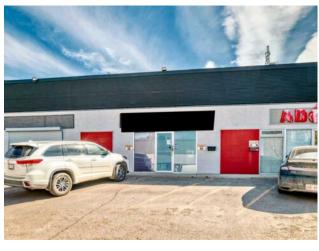

Zoning: I-C

Addl. Cost: 
Based on Year: 
Utilities: 
Parking: 
Lot Size: 
Lot Feat: -

FOR SALE, Industrial Bay. This centrally located unit offers 1778 sqft of main floor space, thoughtfully designed with a welcoming showroom/office area at the front. The additional 899 sqft mezzanine provides flexible space for storage or office expansion. The rear warehouse space features impressive high ceilings and a large, ground-level overhead door for seamless loading and unloading. Enjoy the comfort of central A/C and the convenience of 4 assigned parking stalls. A perfect blend of professional image and practical functionality. Close toDowntown, Deerfoot, Airport and much more, a must to see.