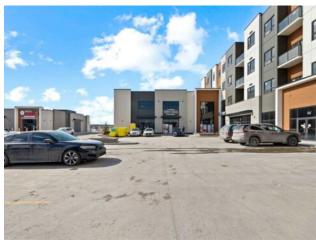

Bldg. Name: 
Bus. Name: 
Size: 1,210 sq.ft.

Zoning: DC

Addl. Cost: 
Based on Year: 
Utilities: 
Parking: 
Lot Size: 
Lot Feat: -

Brand new office space (1100 +/- sqft) on 2nd floor, is available for sale in Brand new shopping centre in Redstone community. Its a mixed use shopping centre with main floor commercial with anchor tenants like Dollarama and grocery store Sanjha Punjab, medical, dental pharmacy and many restaurant more and 50 plus apartments....Exclusive underground heated parking for all the owners. Very ideal for law office, accounting, real estate office, mortgage office etc.