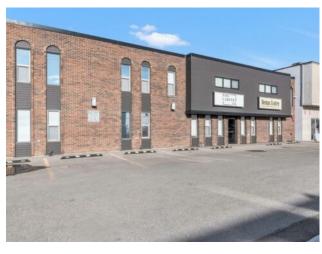

Inclusions: All on-site furniture

Heating:
Floors:
Roof:
Exterior:
Water:
Sewer:

Explore a worthwhile industrial/office rental opportunity within a beautiful brick building in Greenview Industrial District. Centrally located with quick access to Downtown Calgary and extremely well maintained with high quality office improvements, furnishings and modern upgrades. The main level includes an existing foyer/reception area, boardroom, along with a spacious open area that can be configured into a large office or something entirely unique for your business. Up above on the second level are additional office spaces, storage and workspaces. Property include large warehouse area with overhead door and 22' ceilings. Fully equipped with office furniture, luxury plank flooring, beamed ceilings, an immaculate HVAC system, and illuminated by skylights and an abundance of big windows, this is a breathtaking space with endless potential for all types of professionals. The site is fully paved with 10 parking stalls out front, and is nestled between Centre Street and Edmonton Trail, along with additional nearby amenities that highlight this as a highly desirable destination. Building is split in to two sections, this is for 1 of those sections. All the parking out front will be for this section.