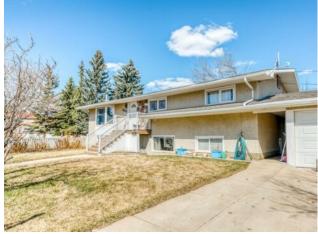

## 9645 Hillcrest Drive Grande Prairie, Alberta

## \$299,900

| Division: | Hillside                   |        |                   |
|-----------|----------------------------|--------|-------------------|
| Туре:     | Residential/House          |        |                   |
| Style:    | Attached-Up/Down, Bungalow |        |                   |
| Size:     | 1,213 sq.ft.               | Age:   | 1958 (67 yrs old) |
| Beds:     | 5                          | Baths: | 3                 |
| Garage:   | Double Garage Detached     |        |                   |
| Lot Size: | 0.23 Acre                  |        |                   |
| Lot Feat: | Corner Lot, Pie Shaped Lot |        |                   |
|           | Water:                     | -      |                   |
|           | Sewer:                     | -      |                   |
|           | Condo Fee:                 | -      |                   |
|           | LLD:                       | -      |                   |
|           | Zoning:                    | RG     |                   |
|           | Utilities:                 | -      |                   |

Exciting opportunity to own a unique home on a massive lot. This large home features a suited basement with semi detached double garage with added shop space. Tons of character throughout this home with 3 bedrooms upstairs featuring a master bedroom with ensuite. The living room is a good size with wood burning stove. Downstairs you will find an in-law suite with 2 bedrooms and a separate entrance. The double garage has an attached shop with extra space for entertaining. Large lot with fireplace. Come check it out today.